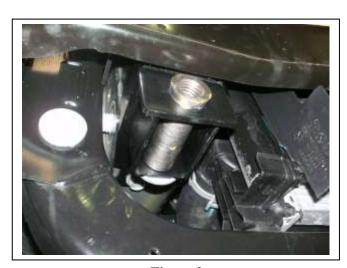

Check installation hardware before commencing.

- 1. Lift bonnet.
- 2. Remove seven hand twist clips from under vehicle (three across centre rear, one (per side) from front of inner guard and one (per side) from side of bumper join accessible from area under front edge of inner guard. Remove black lower section of bumper bar by firmly pulling forward to release clips into coloured section of bumper. **See figure 1.**
- 3. Remove large nut from rear of tow hook on driver's side. Gently tap tow hook threaded plug forward from rear. Slide tow hook out of cradle. Undo two 16mm head bolts from cradle (bracket) to remove. **See figure 2.**
- 4. Using a set of side cutters, cut rear from two plastic rivets (per side) in front of wheel arches and remove one 10mm head bolt from join between coloured bumper and guard. Gently pull flare away from side of vehicle, unclipping push in clips from behind as you go. **See figure 3.**
- 5. Pull coloured section of bumper away from side of vehicle to release clips to side of guard, then forward to release clips under headlights. Repeat for other side. On top of bumper, remove two push pull plastic clips and lift up to unclip. Disconnect fog lights, parking sensors from drivers side (if fitted).
- 6. Remove headlight washer caps from the bumper, to remove pull out and unclip. **See figure 4.**
- 7. Carefully remove parking sensors, parking sensor wiring harness (if fitted) and fog lights (unclip from three keepers) from coloured section of bumper.
- 8. Disconnect indicator and park light harness from the rear of headlight assembly and attach the supplied indicator harness to indicator and park light plugs then the adapter plugs to the original light plugs. To access rear of headlight on passenger's side, open air box, remove filter and pull up on base to remove from rubber mounts.
- 9. Too refit air box on passenger's side, remove rubber mounts and refit to air box. Push air box back onto body mounts, replace filter and refit lid.
- 10. Connect ECB Quick Click fog light wiring harness (supplied) into original wiring harness.
- 11. Remove polystyrene bumper support.
- 12. Remove two 13mm head bolts from bumper support to chassis rail. Leave 10mm bumper bolt in place to keep in position.
- 13. Install ECB steel mounting brackets (supplied) onto chassis rails where tow hooks were removed using two spacer washers per M8 x 55 bolts, spring washers and M8 and M10 flat washers (supplied) between ECB steel mounting brackets and bumper support area and four M10 x 40 bolts, spring washers and flat washers (supplied) (per side). for underside holes into chassis rail. Ensure outer measurement of ECB steel mounting brackets matches' inner measurement of ECB protection bar mounts and mounts are centralised on vehicle. **Tighten all bolts. See figures 5, 6 and 7**

**Figure 1:** Twist clip holding lower bumper to upper bumper sections

Figure 2

**Figure 3:** Bumper with lower section fully removed.

**Figure 5:** ECB steel mounting brackets showing spacer placement

**Figure 7:** ECB steel mounting brackets fitted. With bumper fitted.