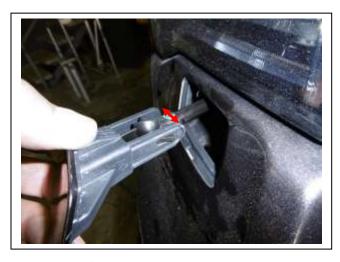

Check installation hardware before commencing.

- 1. Lift bonnet.
- 2. Remove seven hand twist clips from under vehicle (three across centre rear, one (per side) from front of inner guard and one (per side) from side of bumper join accessible from area under front edge of inner guard. Remove black lower section of bumper bar by firmly pulling forward to release clips into coloured section of bumper. **See figure 1.**
- 3. Remove large nut from rear of tow hook on driver's side. Gently tap tow hook threaded plug forward from rear. Slide tow hook out of cradle. Undo two 16mm head bolts from cradle (bracket) to remove. **See figure 2.**
- 4. Using a set of side cutters, cut rear from two plastic rivets (per side) in front of wheel arches and remove one 10mm head bolt from join between coloured bumper and guard. Gently pull flare away from side of vehicle, unclipping push in clips from behind as you go. **See figure 3.**
- 5. Pull coloured section of bumper away from side of vehicle to release clips to side of guard, then forward to release clips under headlights. Repeat for other side. On top of bumper, remove two push pull plastic clips and lift up to unclip. Disconnect fog lights, parking sensors from drivers side (if fitted).
- 6. Remove headlight washer caps from the bumper, to remove pull out and unclip. **See figure 4.**
- 7. Carefully remove parking sensors, parking sensor wiring harness (if fitted) and fog lights (unclip from three keepers) from coloured section of bumper.
- 8. Disconnect indicator and park light harness from the rear of headlight assembly and attach the supplied indicator harness to indicator and park light plugs then the adapter plugs to the original light plugs. To access rear of headlight on passenger's side, open air box, remove filter and pull up on base to remove from rubber mounts.
- 9. Too refit air box on passenger's side, remove rubber mounts and refit to air box. Push air box back onto body mounts, replace filter and refit lid.
- 10. Connect ECB Quick Click fog light wiring harness (supplied) into original wiring harness.
- 11. Remove polystyrene bumper support.
- 12. Remove two 13mm head bolts from bumper support to chassis rail. Leave 10mm bumper bolt in place to keep in position.
- 13. Install ECB steel mounting brackets (supplied) onto chassis rails where tow hooks were removed using two spacer washers per M8 x 55 bolts, spring washers and M8 and M10 flat washers (supplied) between ECB steel mounting brackets and bumper support area and four M10 x 40 bolts, spring washers and flat washers (supplied) (per side). for underside holes into chassis rail. Ensure outer measurement of ECB steel mounting brackets matches' inner measurement of ECB protection bar mounts and mounts are centralised on vehicle. **Tighten all bolts. See figures 5, 6 and 7**