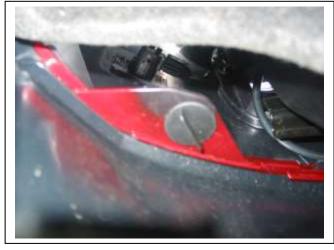

Check installation hardware before commencing.

- 1. Lift bonnet.
- 2. Remove seven hand twist clips from under vehicle (three across centre rear, one (per side) from front of inner guard and one (per side) from side of bumper join accessible from area under front edge of inner guard. Remove black lower section of bumper bar by firmly pulling forward to release clips into coloured section of bumper. **See figure 1.**
- 3. Remove large nut from rear of tow hook on driver's side. Gently tap tow hook threaded plug forward from rear. Slide tow hook out of cradle. Undo two 16mm head bolts from cradle (bracket) to remove. **See figure 2.**
- 4. Using a set of side cutters, cut rear from two plastic rivets (per side) in front of wheel arches and remove one 10mm head bolt from join between coloured bumper and guard. Gently pull flare away from side of vehicle, unclipping push in clips from behind as you go. **See figure 3.**
- 5. Pull coloured section of bumper away from side of vehicle to release clips to side of guard, then forward to release clips under headlights. Repeat for other side. On top of bumper, remove two push pull plastic clips and lift up to unclip. Disconnect fog lights, parking sensors from drivers side (if fitted).
- 6. Remove headlight washer caps from the bumper, to remove pull out and unclip. **See figure 4.**
- 7. Carefully remove parking sensors, parking sensor wiring harness (if fitted) and fog lights (unclip from three keepers) from coloured section of bumper.
- 8. Disconnect indicator and park light harness from the rear of headlight assembly and attach the supplied indicator harness to indicator and park light plugs then the adapter plugs to the original light plugs. To access rear of headlight on passenger's side, open air box, remove filter and pull up on base to remove from rubber mounts.
- 9. Too refit air box on passenger's side, remove rubber mounts and refit to air box. Push air box back onto body mounts, replace filter and refit lid.
- 10. Connect ECB Quick Click fog light wiring harness (supplied) into original wiring harness.
- 11. Remove polystyrene bumper support.
- 12. Remove two 13mm head bolts from bumper support to chassis rail. Leave 10mm bumper bolt in place to keep in position.
- 13. Install ECB steel mounting brackets (supplied) onto chassis rails where tow hooks were removed using two spacer washers per M8 x 55 bolts, spring washers and M8 and M10 flat washers (supplied) between ECB steel mounting brackets and bumper support area and four M10 x 40 bolts, spring washers and flat washers (supplied) (per side). for underside holes into chassis rail. Ensure outer measurement of ECB steel mounting brackets matches' inner measurement of ECB protection bar mounts and mounts are centralised on vehicle. **Tighten all bolts. See figures 5, 6 and 7**

**Figure 1:** Twist clip holding lower bumper to upper bumper sections

Figure 2

**Figure 3:** Bumper with lower section fully removed.

**Figure 5:** ECB steel mounting brackets showing spacer placement

**Figure 7:** ECB steel mounting brackets fitted. With bumper fitted.