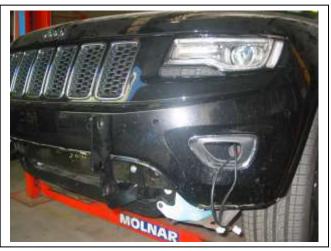

Check installation hardware before commencing.

- 1. Lift bonnet.
- 2. Remove seven hand twist clips from under vehicle (three across centre rear, one (per side) from front of inner guard and one (per side) from side of bumper join accessible from area under front edge of inner guard. Remove black lower section of bumper bar by firmly pulling forward to release clips into coloured section of bumper. **See figure 1.**
- 3. Remove large nut from rear of tow hook on driver's side. Gently tap tow hook threaded plug forward from rear. Slide tow hook out of cradle. Undo two 16mm head bolts from cradle (bracket) to remove. **See figure 2.**
- 4. Using a set of side cutters, cut rear from two plastic rivets (per side) in front of wheel arches and remove one 10mm head bolt from join between coloured bumper and guard. Gently pull flare away from side of vehicle, unclipping push in clips from behind as you go. **See figure 3.**
- 5. Pull coloured section of bumper away from side of vehicle to release clips to side of guard, then forward to release clips under headlights. Repeat for other side. On top of bumper, remove two push pull plastic clips and lift up to unclip. Disconnect fog lights, parking sensors from drivers side (if fitted).
- 6. Remove headlight washer caps from the bumper, to remove pull out and unclip. **See figure 4.**
- 7. Carefully remove parking sensors, parking sensor wiring harness (if fitted) and fog lights (unclip from three keepers) from coloured section of bumper.
- 8. Disconnect indicator and park light harness from the rear of headlight assembly and attach the supplied indicator harness to indicator and park light plugs then the adapter plugs to the original light plugs. To access rear of headlight on passenger's side, open air box, remove filter and pull up on base to remove from rubber mounts.
- 9. Too refit air box on passenger's side, remove rubber mounts and refit to air box. Push air box back onto body mounts, replace filter and refit lid.
- 10. Connect ECB Quick Click fog light wiring harness (supplied) into original wiring harness.
- 11. Remove polystyrene bumper support.
- 12. Remove two 13mm head bolts from bumper support to chassis rail. Leave 10mm bumper bolt in place to keep in position.
- 13. Install ECB steel mounting brackets (supplied) onto chassis rails where tow hooks were removed using two spacer washers per M8 x 55 bolts, spring washers and M8 and M10 flat washers (supplied) between ECB steel mounting brackets and bumper support area and four M10 x 40 bolts, spring washers and flat washers (supplied) (per side). for underside holes into chassis rail. Ensure outer measurement of ECB steel mounting brackets matches' inner measurement of ECB protection bar mounts and mounts are centralised on vehicle. **Tighten all bolts. See figures 5, 6 and 7**

**Figure 1:** Twist clip holding lower bumper to upper bumper sections

Figure 2

**Figure 3:** Bumper with lower section fully removed.

**Figure 5:** ECB steel mounting brackets showing spacer placement

**Figure 7:** ECB steel mounting brackets fitted. With bumper fitted.