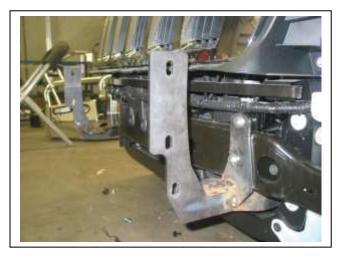

Check installation hardware before commencing.

- 1. Lift bonnet.
- 2. Remove seven hand twist clips from under vehicle (three across centre rear, one (per side) from front of inner guard and one (per side) from side of bumper join accessible from area under front edge of inner guard. Remove black lower section of bumper bar by firmly pulling forward to release clips into coloured section of bumper. **See figure 1.**
- 3. Remove large nut from rear of tow hook on driver's side. Gently tap tow hook threaded plug forward from rear. Slide tow hook out of cradle. Undo two 16mm head bolts from cradle (bracket) to remove. **See figure 2.**
- 4. Using a set of side cutters, cut rear from two plastic rivets (per side) in front of wheel arches and remove one 10mm head bolt from join between coloured bumper and guard. Gently pull flare away from side of vehicle, unclipping push in clips from behind as you go. **See figure 3.**
- 5. Pull coloured section of bumper away from side of vehicle to release clips to side of guard, then forward to release clips under headlights. Repeat for other side. On top of bumper, remove two push pull plastic clips and lift up to unclip. Disconnect fog lights, parking sensors from drivers side (if fitted).
- 6. Remove headlight washer caps from the bumper, to remove pull out and unclip. **See figure 4.**
- 7. Carefully remove parking sensors, parking sensor wiring harness (if fitted) and fog lights (unclip from three keepers) from coloured section of bumper.
- 8. Disconnect indicator and park light harness from the rear of headlight assembly and attach the supplied indicator harness to indicator and park light plugs then the adapter plugs to the original light plugs. To access rear of headlight on passenger's side, open air box, remove filter and pull up on base to remove from rubber mounts.
- 9. Too refit air box on passenger's side, remove rubber mounts and refit to air box. Push air box back onto body mounts, replace filter and refit lid.
- 10. Connect ECB Quick Click fog light wiring harness (supplied) into original wiring harness.
- 11. Remove polystyrene bumper support.
- 12. Remove two 13mm head bolts from bumper support to chassis rail. Leave 10mm bumper bolt in place to keep in position.
- 13. Install ECB steel mounting brackets (supplied) onto chassis rails where tow hooks were removed using two spacer washers per M8 x 55 bolts, spring washers and M8 and M10 flat washers (supplied) between ECB steel mounting brackets and bumper support area and four M10 x 40 bolts, spring washers and flat washers (supplied) (per side). for underside holes into chassis rail. Ensure outer measurement of ECB steel mounting brackets matches' inner measurement of ECB protection bar mounts and mounts are centralised on vehicle. **Tighten all bolts. See figures 5, 6 and 7**

**Figure 1:** Twist clip holding lower bumper to upper bumper sections

Figure 2

**Figure 3:** Bumper with lower section fully removed.

**Figure 5:** ECB steel mounting brackets showing spacer placement

**Figure 7:** ECB steel mounting brackets fitted. With bumper fitted.

**Figure 4:** Removal of washer covers. Pull edges to sides.

**Figure 6:** ECB steel mounting brackets fitted. Bumper removed for photo.

Figure 8

Tel: 07 3897 5700 Fax: 07 3283 1168

ecb@ecb.com.au www.ecb.com.au