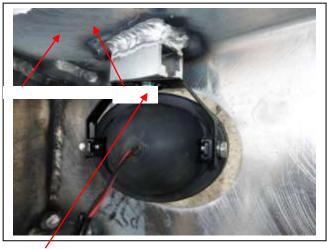

Check installation hardware before commencing.

- 1. Lift bonnet.
- 2. Remove seven hand twist clips from under vehicle (three across centre rear, one (per side) from front of inner guard and one (per side) from side of bumper join accessible from area under front edge of inner guard. Remove black lower section of bumper bar by firmly pulling forward to release clips into coloured section of bumper. **See figure 1.**
- 3. Remove large nut from rear of tow hook on driver's side. Gently tap tow hook threaded plug forward from rear. Slide tow hook out of cradle. Undo two 16mm head bolts from cradle (bracket) to remove. **See figure 2.**
- 4. Using a set of side cutters, cut rear from two plastic rivets (per side) in front of wheel arches and remove one 10mm head bolt from join between coloured bumper and guard. Gently pull flare away from side of vehicle, unclipping push in clips from behind as you go. **See figure 3.**
- 5. Pull coloured section of bumper away from side of vehicle to release clips to side of guard, then forward to release clips under headlights. Repeat for other side. On top of bumper, remove two push pull plastic clips and lift up to unclip. Disconnect fog lights, parking sensors from drivers side (if fitted).
- 6. Remove headlight washer caps from the bumper, to remove pull out and unclip. **See figure 4.**
- 7. Carefully remove parking sensors, parking sensor wiring harness (if fitted) and fog lights (unclip from three keepers) from coloured section of bumper.
- 8. Disconnect indicator and park light harness from the rear of headlight assembly and attach the supplied indicator harness to indicator and park light plugs then the adapter plugs to the original light plugs. To access rear of headlight on passenger's side, open air box, remove filter and pull up on base to remove from rubber mounts.
- 9. Too refit air box on passenger's side, remove rubber mounts and refit to air box. Push air box back onto body mounts, replace filter and refit lid.
- 10. Connect ECB Quick Click fog light wiring harness (supplied) into original wiring harness.
- 11. Remove polystyrene bumper support.
- 12. Remove two 13mm head bolts from bumper support to chassis rail. Leave 10mm bumper bolt in place to keep in position.
- 13. Install ECB steel mounting brackets (supplied) onto chassis rails where tow hooks were removed using two spacer washers per M8 x 55 bolts, spring washers and M8 and M10 flat washers (supplied) between ECB steel mounting brackets and bumper support area and four M10 x 40 bolts, spring washers and flat washers (supplied) (per side). for underside holes into chassis rail. Ensure outer measurement of ECB steel mounting brackets matches' inner measurement of ECB protection bar mounts and mounts are centralised on vehicle. **Tighten all bolts. See figures 5, 6 and 7**