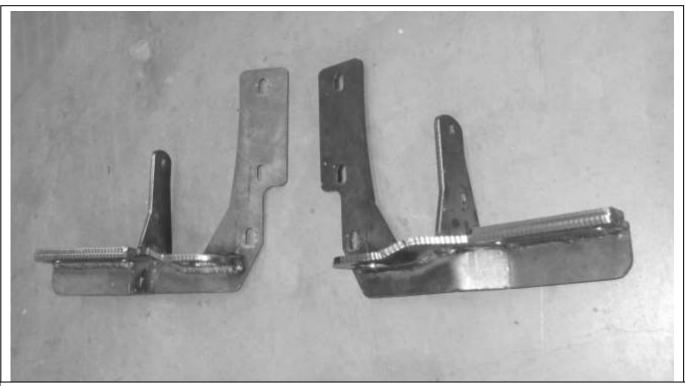

Check installation hardware before commencing.

- 1. Lift bonnet.
- 2. Remove seven hand twist clips from under vehicle (three across centre rear, one (per side) from front of inner guard and one (per side) from side of bumper join accessible from area under front edge of inner guard. Remove black lower section of bumper bar by firmly pulling forward to release clips into coloured section of bumper. **See figure 1.**
- 3. Remove large nut from rear of tow hook on driver's side. Gently tap tow hook threaded plug forward from rear. Slide tow hook out of cradle. Undo two 16mm head bolts from cradle (bracket) to remove. **See figure 2.**
- 4. Using a set of side cutters, cut rear from two plastic rivets (per side) in front of wheel arches and remove one 10mm head bolt from join between coloured bumper and guard. Gently pull flare away from side of vehicle, unclipping push in clips from behind as you go. **See figure 3.**
- 5. Pull coloured section of bumper away from side of vehicle to release clips to side of guard, then forward to release clips under headlights. Repeat for other side. On top of bumper, remove two push pull plastic clips and lift up to unclip. Disconnect fog lights, parking sensors from drivers side (if fitted).
- 6. Remove headlight washer caps from the bumper, to remove pull out and unclip. **See figure 4.**
- 7. Carefully remove parking sensors, parking sensor wiring harness (if fitted) and fog lights (unclip from three keepers) from coloured section of bumper.
- 8. Disconnect indicator and park light harness from the rear of headlight assembly and attach the supplied indicator harness to indicator and park light plugs then the adapter plugs to the original light plugs. To access rear of headlight on passenger's side, open air box, remove filter and pull up on base to remove from rubber mounts.
- 9. Too refit air box on passenger's side, remove rubber mounts and refit to air box. Push air box back onto body mounts, replace filter and refit lid.
- 10. Connect ECB Quick Click fog light wiring harness (supplied) into original wiring harness.
- 11. Remove polystyrene bumper support.
- 12. Remove two 13mm head bolts from bumper support to chassis rail. Leave 10mm bumper bolt in place to keep in position.
- 13. Install ECB steel mounting brackets (supplied) onto chassis rails where tow hooks were removed using two spacer washers per M8 x 55 bolts, spring washers and M8 and M10 flat washers (supplied) between ECB steel mounting brackets and bumper support area and four M10 x 40 bolts, spring washers and flat washers (supplied) (per side). for underside holes into chassis rail. Ensure outer measurement of ECB steel mounting brackets matches' inner measurement of ECB protection bar mounts and mounts are centralised on vehicle. **Tighten all bolts. See figures 5, 6 and 7**

**Figure 1:** Twist clip holding lower bumper to upper bumper sections

Figure 2

**Figure 3:** Bumper with lower section fully removed.

**Figure 5:** ECB steel mounting brackets showing spacer placement

**Figure 7:** ECB steel mounting brackets fitted. With bumper fitted.

**Figure 4:** Removal of washer covers. Pull edges to sides.

**Figure 6:** ECB steel mounting brackets fitted. Bumper removed for photo.

Figure 8

Tel: 07 3897 5700 Fax: 07 3283 1168

ecb@ecb.com.au www.ecb.com.au