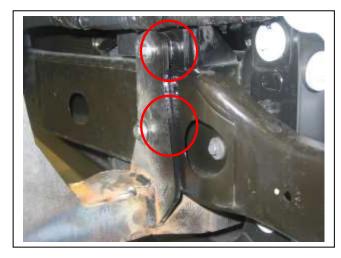

Check installation hardware before commencing.

- 1. Lift bonnet.
- 2. Remove seven hand twist clips from under vehicle (three across centre rear, one (per side) from front of inner guard and one (per side) from side of bumper join accessible from area under front edge of inner guard. Remove black lower section of bumper bar by firmly pulling forward to release clips into coloured section of bumper. **See figure 1.**
- 3. Remove large nut from rear of tow hook on driver's side. Gently tap tow hook threaded plug forward from rear. Slide tow hook out of cradle. Undo two 16mm head bolts from cradle (bracket) to remove. **See figure 2.**
- 4. Using a set of side cutters, cut rear from two plastic rivets (per side) in front of wheel arches and remove one 10mm head bolt from join between coloured bumper and guard. Gently pull flare away from side of vehicle, unclipping push in clips from behind as you go. **See figure 3.**
- 5. Pull coloured section of bumper away from side of vehicle to release clips to side of guard, then forward to release clips under headlights. Repeat for other side. On top of bumper, remove two push pull plastic clips and lift up to unclip. Disconnect fog lights, parking sensors from drivers side (if fitted).
- 6. Remove headlight washer caps from the bumper, to remove pull out and unclip. **See figure 4.**
- 7. Carefully remove parking sensors, parking sensor wiring harness (if fitted) and fog lights (unclip from three keepers) from coloured section of bumper.
- 8. Disconnect indicator and park light harness from the rear of headlight assembly and attach the supplied indicator harness to indicator and park light plugs then the adapter plugs to the original light plugs. To access rear of headlight on passenger's side, open air box, remove filter and pull up on base to remove from rubber mounts.
- 9. Too refit air box on passenger's side, remove rubber mounts and refit to air box. Push air box back onto body mounts, replace filter and refit lid.
- 10. Connect ECB Quick Click fog light wiring harness (supplied) into original wiring harness.
- 11. Remove polystyrene bumper support.
- 12. Remove two 13mm head bolts from bumper support to chassis rail. Leave 10mm bumper bolt in place to keep in position.
- 13. Install ECB steel mounting brackets (supplied) onto chassis rails where tow hooks were removed using two spacer washers per M8 x 55 bolts, spring washers and M8 and M10 flat washers (supplied) between ECB steel mounting brackets and bumper support area and four M10 x 40 bolts, spring washers and flat washers (supplied) (per side). for underside holes into chassis rail. Ensure outer measurement of ECB steel mounting brackets matches' inner measurement of ECB protection bar mounts and mounts are centralised on vehicle. **Tighten all bolts. See figures 5, 6 and 7**

**Figure 1:** Twist clip holding lower bumper to upper bumper sections

Figure 2

**Figure 3:** Bumper with lower section fully removed.

**Figure 5:** ECB steel mounting brackets showing spacer placement

**Figure 7:** ECB steel mounting brackets fitted. With bumper fitted.