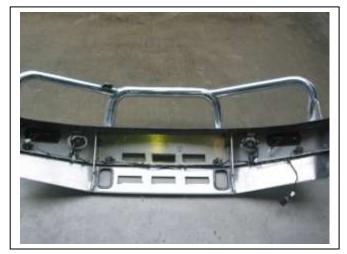

|
| 6 – M12 x 1.75 nuts                       | 4 – plastic screw clips (scrivets)                       |



**Figure 1:** Twist clip holding lower bumper to upper bumper sections



Figure 2



**Figure 3:** Bumper with lower section fully removed.



**Figure 5:** ECB steel mounting brackets showing spacer placement



**Figure 7:** ECB steel mounting brackets fitted. With bumper fitted.



**Figure 4:** Removal of washer covers. Pull edges to sides.



**Figure 6:** ECB steel mounting brackets fitted. Bumper removed for photo.



Figure 8

Tel: 07 3897 5700 Fax: 07 3283 1168

ecb@ecb.com.au www.ecb.com.au

29 Snook St Clontarf QLD 4019 Australia

Po Box 122 Margate QLD 4019 Australia



Top

6mm Black clip lock trim

M6 Bolt Figure 9

Figure 10





Figure 11 Figure 12



**Figure 13:** wiring harness wired into rear of Protection bar





Figure 14: Front view

Figure 15: Side view



Figure 16

Tel: 07 3897 5700 Fax: 07 3283 1168 ecb@ecb.com.au www.ecb.com.au 29 Snook St Clontarf QLD 4019 Australia Po Box 122 Margate QLD 4019 Australia

# We value your comments

Dear Fitter,

ECB would like to know how you went with the installation of this product. We value your comment and may need to contact you to clarify some details so please complete your contact details clearly.

We would appreciate if you could complete as many of the following details as possible.

| Your Name:                                                               | Your contact No.        | Your contact No.                                       |  |  |
|-------------------------------