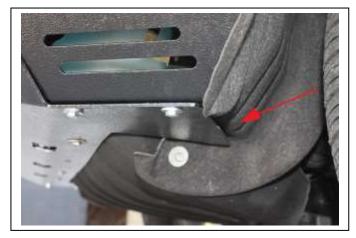

|



**Figure 1:** Twist clip holding lower bumper to upper bumper sections



Figure 2



**Figure 3:** Bumper with lower section fully removed.



**Figure 5:** ECB steel mounting brackets showing spacer placement



**Figure 7:** ECB steel mounting brackets fitted. With bumper fitted.



**Figure 4:** Removal of washer covers. Pull edges to sides.



**Figure 6:** ECB steel mounting brackets fitted. Bumper removed for photo.



Figure 8

Tel: 07 3897 5700 Fax: 07 3283 1168

ecb@ecb.com.au www.ecb.com.au

29 Snook St Clontarf QLD 4019 Australia

Po Box 122 Margate QLD 4019 Australia



Top

6mm Black clip lock trim

M6 Bolt Figure 9

Figure 10





Figure 11 Figure 12



**Figure 13:** wiring harness wired into rear of Protection bar





Figure 14: Front view

Figure 15: Side view



Figure 16

Tel: 07 3897 5700 Fax: 07 3283 1168 ecb@ecb.com.au www.ecb.com.au 29 Snook St Clontarf QLD 4019 Australia Po Box 122 Margate QLD 4019 Australia

# We value your comments

Dear Fitter,

ECB would like to know how you went with the installation of this product. We value your comment and may need to contact you to clarify some details so please complete your contact details clearly.

We would appreciate if you could complete as many of the following details as possible.

| Your Name:                                                               | Your contact No.        | Your contact No.                                       |  |  |
|--------------------------------------------------------------------------|-------------------------|----------------------------------------------